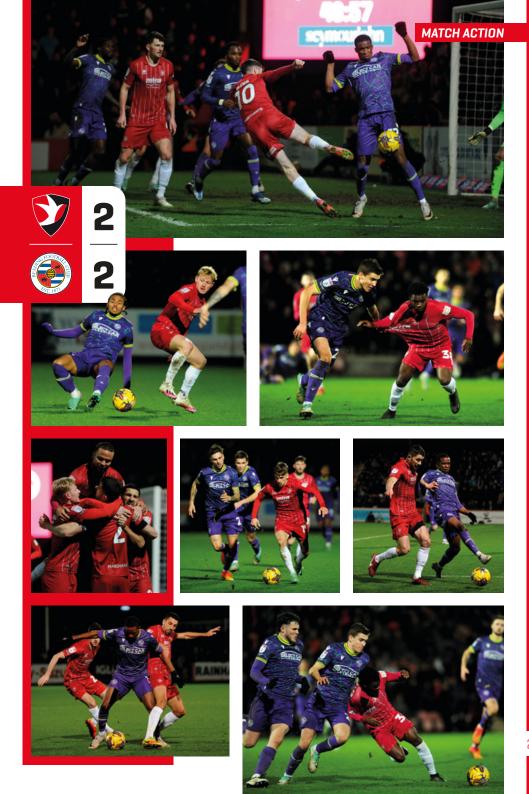

Pompey sit top of League One after 15 wins from their opening 25 games, boosted by a 16-game unbeaten run to kick off the season. One of those games was against today's opponents Cheltenham Town in a bizarre 0-0 draw that ended with a fan deputising as a linesman in the second half.

Back to the present and a recent stumble has seen them only win two of their five games over the festive period. However, they do have happy memories of the Completely-Suzuki Stadium, picking up a 2-0 win back in August 2022.