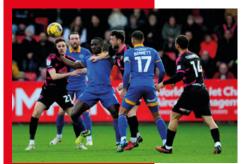

# **PORTSMOUTH**

Portsmouth are one of a number of big clubs at League One level, yet they have become a fixture of the third tier in recent years, although a return to the second tier could be on the horizon.

asked about Pompey would centre around their FA Cup win in 2008. However, relegation from the top flight followed two seasons

UNIVERSITY OF PORTSMOUTH

Memories for many football fans when

later, ending a seven year stint in the Premier League. Financial difficulties followed. that eventually saw the club slide down to League Two. Pompey made it back to League One but that's where they've remained for the past seven seasons.

In two of those they have made the play-offs, but both of which have been met with semi-final defeats. Last term's eighth placed finish condemned the club to another League One season, but John Mousinho has overseen a dramatic change in fortunes this campaign.

Pompey sit top of League One after 15 wins from their opening 25 games, boosted by a 16-game unbeaten run to kick off the season. One of those games was against today's opponents Cheltenham Town in a bizarre 0-0 draw that ended with a fan deputising as a linesman in the second half.

Back to the present and a recent stumble has seen them only win two of their five games over the festive period. However, they do have happy memories of the Completely-Suzuki Stadium, picking up a 2-0 win back in August 2022.