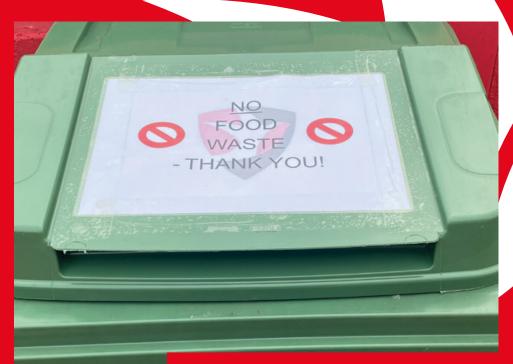

#### **RECYCLING PROJECT**

The club are continuing to improve our environmental credentials and the next step of that is to recycle much more of our match day waste.

From this Saturday new bins for dry mixed recycling [labelled accordingly for metal, plastic, cardboard, paper] will be placed around the ground.

We are asking all home and away supporters to recycle at the Completely-Suzuki Stadium and help us to achieve improvements in this key area.